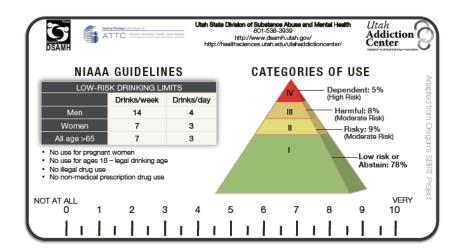

Screen Test (DAST-10)                      |                | х     | x           |                                    | х                                  | x                          |
| CRAFFT                                                | x              | х     |             | х                                  | x                                  | x                          |
| DAST-20: Adolescent version                           |                | х     |             | х                                  | х                                  | x                          |

<sup>\*</sup>Downloaded from: https://www.drugabuse.gov/nidamed-medical-health-professionals/tool-resources-your-practice/screening-assessment-drug-testing-resources/chart-evidence-based-screening-tools-adults